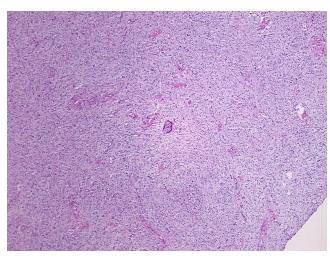

l: 0% Lesional: 0% 90% Tumor:

Tumor Hypo/Acellular

Stroma:

**Tumor Hypercellular** 3%

Stroma:

0% **Necrosis:** 

**CASE Diagnosis (from** 

medical center path

report):

Age:

56

7%

**Female** Gender:

**Tumor Grade:** WHO Grade I

Minimum Stage Not Reported

Grouping:

9620 Medical Center Drive, Ste 200 Rockville, MD 20850, US Phone: +1-888-267-4436 https://www.origene.com techsupport@origene.com EU: info-de@origene.com CN: techsupport@origene.cn





T (Extent of Primary

Tumor):

Not Reported

N (Lymph node

Not Reported

metastasis):

Not Reported

M (Distant metastasis):

Store frozen tissue sections at -80°C.

Storage: Stability:

All frozen tissue sections are stable for 1 year from date of purchase if stored at -80°C

without repeated freeze/thaws.

## **Product images:**



4x Image



20x Image