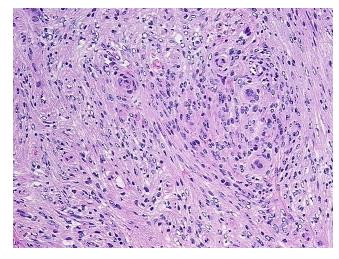

al: 0% 90% Tumor:

Tumor Hypo/Acellular

Stroma:

**Tumor Hypercellular** 3%

Stroma:

0% **Necrosis:** 

**CASE Diagnosis (from** 

medical center path

report):

Age:

56

7%

**Female** Gender:

**Tumor Grade:** WHO Grade I

Minimum Stage Not Reported

Grouping:

9620 Medical Center Drive, Ste 200 Rockville, MD 20850, US Phone: +1-888-267-4436 https://www.origene.com techsupport@origene.com EU: info-de@origene.com CN: techsupport@origene.cn





T (Extent of Primary

Tumor):

Not Reported

N (Lymph node

Not Reported

metastasis):

Not Reported

M (Distant metastasis):

Store frozen tissue sections at -80°C.

Storage: Stability:

All frozen tissue sections are stable for 1 year from date of purchase if stored at -80°C

without repeated freeze/thaws.

## **Product images:**



4x Image



20x Image