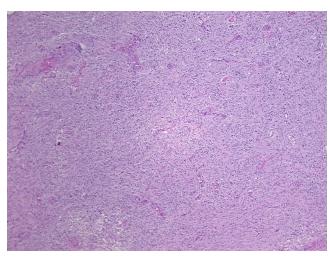

## **Product images:**

4x Image

20x Image

Appearance:

Sample Diagnosis (from Pathology Verification):

Meningioma, benign

 Normal:
 0%

 Lesional:
 0%

 Tumor:
 95%

Tumor Hypo/Acellular

Stroma: