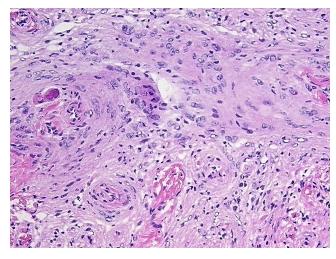

## **Product images:**

4x Image

20x Image

Appearance:

Sample Diagnosis (from Pathology Verification):

Meningioma, benign

 Normal:
 0%

 Lesional:
 0%

 Tumor:
 95%

Tumor Hypo/Acellular

Stroma: