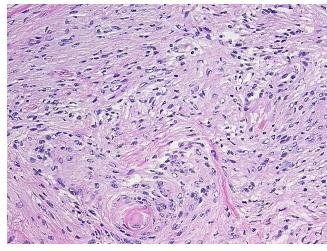

%

Т

**Tumor Hypercellular** 

Stroma:

2%

0% **Necrosis:** 

**CASE Diagnosis (from** medical center path

report):

Meningioma, benign

56 Age:

**Female** Gender:

**Tumor Grade:** WHO Grade I Minimum Stage Not Reported

Grouping:

Rockville, MD 20850, US Phone: +1-888-267-4436 https://www.origene.com techsupport@origene.com EU: info-de@origene.com CN: techsupport@origene.cn

OriGene Technologies, Inc. 9620 Medical Center Drive, Ste 200





T (Extent of Primary

Tumor):

Not Reported

N (Lymph node

metastasis):

Not Reported

M (Distant metastasis): Not Reported

**Storage:** Store frozen tissue sections at -80°C.

Stability: All frozen tissue sections are stable for 1 year from date of purchase if stored at -80°C

without repeated freeze/thaws.

## **Product images:**



4x Image



20x Image