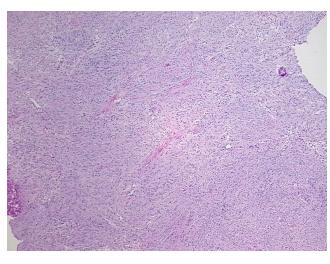

Stroma:

0%

Т

**Tumor Hypercellular** 

Stroma:

2%

0% **Necrosis:** 

**CASE Diagnosis (from** medical center path

report):

Meningioma, benign

56 Age:

**Female** Gender:

**Tumor Grade:** WHO Grade I Minimum Stage Not Reported

Grouping:

Rockville, MD 20850, US Phone: +1-888-267-4436 https://www.origene.com techsupport@origene.com EU: info-de@origene.com CN: techsupport@origene.cn

OriGene Technologies, Inc. 9620 Medical Center Drive, Ste 200





T (Extent of Primary

Tumor):

Not Reported

N (Lymph node

metastasis):

Not Reported

M (Distant metastasis): Not Reported

**Storage:** Store frozen tissue sections at -80°C.

Stability: All frozen tissue sections are stable for 1 year from date of purchase if stored at -80°C

without repeated freeze/thaws.

## **Product images:**



4x Image



20x Image