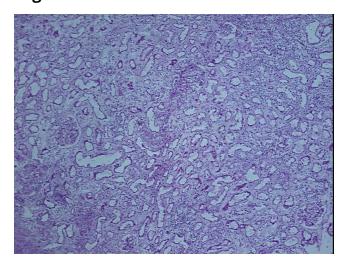

## **Product images:**

4x Image

20x Image

Appearance:

Sample Diagnosis (from Pathology Verification):

Rejection of allograft of kidney

0% Normal: Lesional: 100% 0% Tumor: 0%

Tumor Hypo/Acellular

Stroma:

**Tumor Hypercellular** Stroma:

0%

0% **Necrosis:** 

**Pathology Verification** 

notes from H&E review:

75% Cortex, 25% Fibrovascular tissue

**CASE Diagnosis (from** medical center path

report):

Rejection of allograft of kidney

51 Age: Gender: Male