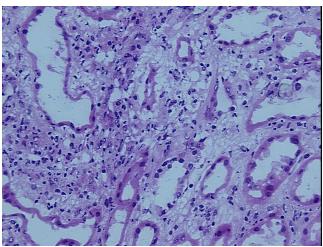

## **Product images:**

4x Image

20x Image

Appearance:

Sample Diagnosis (from Pathology Verification):

Rejection of allograft of kidney

0% Normal: Lesional: 100% 0% Tumor: 0%

Tumor Hypo/Acellular

Stroma:

**Tumor Hypercellular** Stroma:

0%

0% **Necrosis:** 

**Pathology Verification** 

notes from H&E review:

75% Cortex, 25% Fibrovascular tissue

**CASE Diagnosis (from** medical center path

report):

Rejection of allograft of kidney

51 Age: Gender: Male