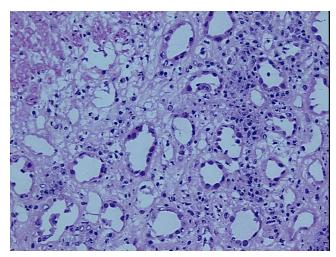

arance:

Rejection of allograft of kidney

0% Normal: Lesional: 98% 0% Tumor: Tumor Hypo/Acellular 0%

Stroma:

**Tumor Hypercellular** 

Stroma:

0%

2% **Necrosis:** 

**Pathology Verification** notes from H&E review:

**CASE Diagnosis (from** medical center path

report):

Rejection of allograft of kidney

Contains both cortex and medulla

51 Age: Gender: Male

Store frozen tissue sections at -80°C. Storage:

OriGene Technologies, Inc.

9620 Medical Center Drive, Ste 200 Rockville, MD 20850, US Phone: +1-888-267-4436 https://www.origene.com techsupport@origene.com EU: info-de@origene.com CN: techsupport@origene.cn





Stability:

All frozen tissue sections are stable for 1 year from date of purchase if stored at -80°C without repeated freeze/thaws.

## **Product images:**



4x Image



20x Image