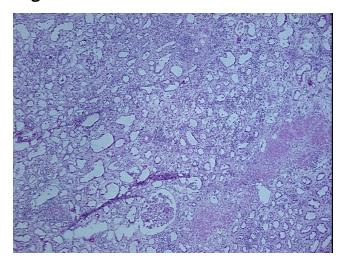

tion):

Appearance:

Rejection of allograft of kidney

0% Normal: Lesional: 98% 0% Tumor: Tumor Hypo/Acellular 0%

Stroma:

**Tumor Hypercellular** 

Stroma:

0%

2% **Necrosis:** 

**Pathology Verification** notes from H&E review:

**CASE Diagnosis (from** medical center path

report):

Rejection of allograft of kidney

Contains both cortex and medulla

51 Age: Gender: Male

Store frozen tissue sections at -80°C. Storage:

OriGene Technologies, Inc.

9620 Medical Center Drive, Ste 200 Rockville, MD 20850, US Phone: +1-888-267-4436 https://www.origene.com techsupport@origene.com EU: info-de@origene.com CN: techsupport@origene.cn





Stability:

All frozen tissue sections are stable for 1 year from date of purchase if stored at -80°C without repeated freeze/thaws.

## **Product images:**



4x Image



20x Image