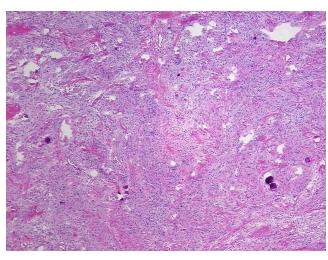

10%

Normal: 0%
Lesional: 0%
Tumor: 85%

Tumor Hypo/Acellular

Stroma:

Tumor Hypercellular 5%

Stroma:

Necrosis: 0%

CASE Diagnosis (from

medical center path

report):

**Age:** 60

**Gender:** Female

Tumor Grade: WHO Grade I

Minimum Stage Not Reported

**Grouping:** 

9620 Medical Center Drive, Ste 200 Rockville, MD 20850, US Phone: +1-888-267-4436 https://www.origene.com techsupport@origene.com EU: info-de@origene.com CN: techsupport@origene.cn





T (Extent of Primary

Tumor):

Not Reported

N (Lymph node

Not Reported

metastasis):

M (Distant metastasis): Not Reported

**Storage:** Store frozen tissue sections at -80°C.

Stability: All frozen tissue sections are stable for 1 year from date of purchase if stored at -80°C

without repeated freeze/thaws.

## **Product images:**



4x Image



20x Image