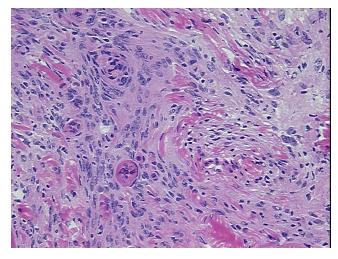

l: 0%
Lesional: 0%
Tumor: 85%

Tumor Hypo/Acellular

Stroma:

Tumor Hypercellular 5%

Stroma:

Necrosis: 0%

CASE Diagnosis (from

medical center path

report):

**Age:** 60

**Gender:** Female

Tumor Grade: WHO Grade I

Minimum Stage Not Reported

**Grouping:** 

9620 Medical Center Drive, Ste 200 Rockville, MD 20850, US Phone: +1-888-267-4436 https://www.origene.com techsupport@origene.com EU: info-de@origene.com CN: techsupport@origene.cn





T (Extent of Primary

Tumor):

Not Reported

N (Lymph node

Not Reported

metastasis):

M (Distant metastasis): Not Reported

**Storage:** Store frozen tissue sections at -80°C.

Stability: All frozen tissue sections are stable for 1 year from date of purchase if stored at -80°C

without repeated freeze/thaws.

## **Product images:**



4x Image



20x Image