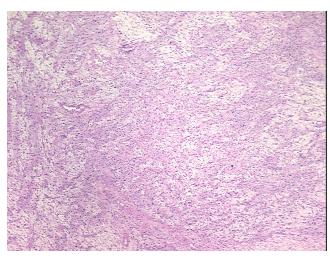

sional: 0% 50% Tumor: Tumor Hypo/Acellular 50%

Stroma:

**Tumor Hypercellular** 

Stroma:

0% **Necrosis:** 

**CASE Diagnosis (from** medical center path

report):

56 Age:

Gender: **Female** 

**Tumor Grade:** AJCC G3: Poorly differentiated Ш

0%

Minimum Stage

Grouping:

OriGene Technologies, Inc.

9620 Medical Center Drive, Ste 200 Rockville, MD 20850, US Phone: +1-888-267-4436 https://www.origene.com techsupport@origene.com EU: info-de@origene.com CN: techsupport@origene.cn





T (Extent of Primary

Tumor):

T2b

N (Lymph node

NX

metastasis):

M (Distant metastasis): MX

**Storage:** Store frozen tissue sections at -80°C.

Stability: All frozen tissue sections are stable for 1 year from date of purchase if stored at -80°C

without repeated freeze/thaws.

## **Product images:**



4x Image



20x Image