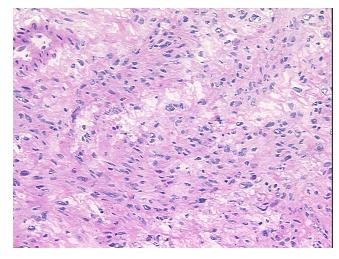

0% Tumor: Tumor Hypo/Acellular 50%

Stroma:

**Tumor Hypercellular** 

Stroma:

0% **Necrosis:** 

**CASE Diagnosis (from** medical center path

report):

56 Age:

Gender: **Female** 

**Tumor Grade:** AJCC G3: Poorly differentiated Ш

0%

Minimum Stage

Grouping:

OriGene Technologies, Inc.

9620 Medical Center Drive, Ste 200 Rockville, MD 20850, US Phone: +1-888-267-4436 https://www.origene.com techsupport@origene.com EU: info-de@origene.com CN: techsupport@origene.cn





T (Extent of Primary

Tumor):

T2b

N (Lymph node

NX

metastasis):

M (Distant metastasis): MX

**Storage:** Store frozen tissue sections at -80°C.

Stability: All frozen tissue sections are stable for 1 year from date of purchase if stored at -80°C

without repeated freeze/thaws.

## **Product images:**



4x Image



20x Image