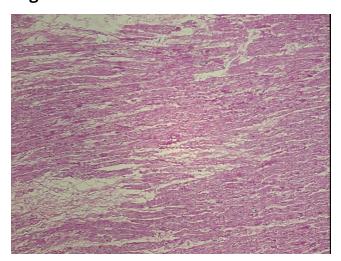

notes from H&E review:

Myocyte hypertrophy and interstitial fibrosis

**CASE Diagnosis (from** 

medical center path

report):

Cardiomyopathy

66 Age:

Gender: Male

## **Product images:**

4x Image

20x Image