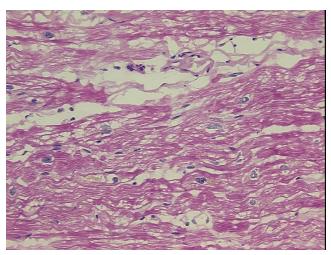

notes from H&E review:

Myocyte hypertrophy and interstitial fibrosis

**CASE Diagnosis (from** 

medical center path

report):

Cardiomyopathy

66 Age:

Gender: Male

## **Product images:**

4x Image

20x Image