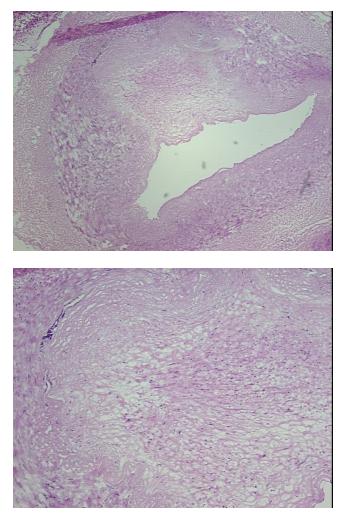

| Product Type:                                           | Frozen Sections                                                                                                             |
|---------------------------------------------------------|-----------------------------------------------------------------------------------------------------------------------------|
| Disease State:                                          | Other Disease                                                                                                               |
| Diagnosis Category:                                     | Atherosclerosis                                                                                                             |
| Tissue:                                                 | Artery                                                                                                                      |
| Frozen Sample ID:                                       | FR0000176D                                                                                                                  |
| Case ID:                                                | CU000000619                                                                                                                 |
| Tissue of Origin:                                       | Artery: peripheral                                                                                                          |
| Site of Finding:                                        | Artery: peripheral                                                                                                          |
| Appearance:                                             | L                                                                                                                           |
| Sample Diagnosis (from<br>Pathology Verification):      | Atherosclerotic plaque                                                                                                      |
| Normal:                                                 | 20%                                                                                                                         |
| Lesional:                                               | 80%                                                                                                                         |
| Tumor:                                                  | 0%                                                                                                                          |
| Tumor Hypo/Acellular<br>Stroma:                         | 0%                                                                                                                          |
| Tumor Hypercellular<br>Stroma:                          | 0%                                                                                                                          |
| Necrosis:                                               | 0%                                                                                                                          |
| Pathology Verification<br>notes from H&E review:        | medium sized vessel with mild intimal thickening and smooth muscle cell proliferation consistent with early atherosclerosis |
| CASE Diagnosis (from<br>medical center path<br>report): | Atherosclerosis                                                                                                             |
| Age:                                                    | 71                                                                                                                          |
| Gender:                                                 | Male                                                                                                                        |
| Storage:                                                | Store frozen tissue sections at -80°C.                                                                                      |

## **Product images:**

4x Image

20x Image

This product is to be used for laboratory only. Not for diagnostic or therapeutic use. ©2022 OriGene Technologies, Inc., 9620 Medical Center Drive, Ste 200, Rockville, MD 20850, US