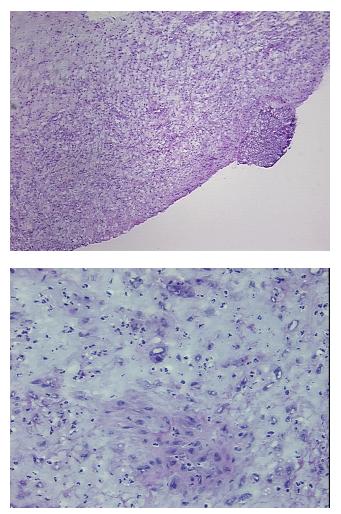

| Product Type:                                           | Frozen Sections                                            |
|---------------------------------------------------------|------------------------------------------------------------|
| Disease State:                                          | Other Disease                                              |
| Diagnosis Category:                                     | Gastrointestinal Stromal Tumor (GIST)                      |
| Tissue:                                                 | Small intestine                                            |
| Frozen Sample ID:                                       | FR00001746                                                 |
| Case ID:                                                | CU000000615                                                |
| Tissue of Origin:                                       | Small intestine                                            |
| Site of Finding:                                        | Small intestine                                            |
| Appearance:                                             | т                                                          |
| Sample Diagnosis (from<br>Pathology Verification):      | Gastrointestinal stromal tumor of small intestine          |
| Normal:                                                 | 0%                                                         |
| Lesional:                                               | 0%                                                         |
| Tumor:                                                  | 50%                                                        |
| Tumor Hypo/Acellular<br>Stroma:                         | 0%                                                         |
| Tumor Hypercellular<br>Stroma:                          | 10%                                                        |
| Necrosis:                                               | 40%                                                        |
| Pathology Verification<br>notes from H&E review:        | Tumor admixed & brisk polymorphonuclear infiltrate present |
| CASE Diagnosis (from<br>medical center path<br>report): | Gastrointestinal stromal tumor of small intestine          |
| Age:                                                    | 76                                                         |
| Gender:                                                 | Male                                                       |
| Tumor Grade:                                            | Not Reported                                               |

## Product images:

4x Image

20x Image

This product is to be used for laboratory only. Not for diagnostic or therapeutic use. ©2022 OriGene Technologies, Inc., 9620 Medical Center Drive, Ste 200, Rockville, MD 20850, US