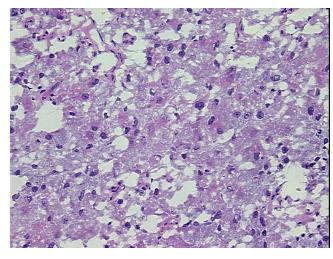

ular

Stroma:

Tumor Hypercellular 5%

Stroma:

Necrosis: 0%

**CASE Diagnosis (from** 

medical center path

report):

Pheochromocytoma

**Age:** 81

Gender: Male

Tumor Grade: Not Reported

Minimum Stage Not Reported

**Grouping:** 

OriGene Technologies, Inc.

9620 Medical Center Drive, Ste 200 Rockville, MD 20850, US Phone: +1-888-267-4436 https://www.origene.com techsupport@origene.com

EU: info-de@origene.com CN: techsupport@origene.cn





T (Extent of Primary

Tumor):

Not Reported

N (Lymph node

Not Reported

metastasis):

M (Distant metastasis): Not Reported

**Storage:** Store frozen tissue sections at -80°C.

Stability: All frozen tissue sections are stable for 1 year from date of purchase if stored at -80°C

without repeated freeze/thaws.

## **Product images:**



4x Image



20x Image