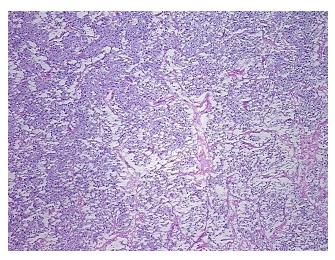

r Hypo/Acellular

Stroma:

Tumor Hypercellular 5%

Stroma:

Necrosis: 0%

**CASE Diagnosis (from** 

medical center path

report):

Pheochromocytoma

**Age:** 81

Gender: Male

Tumor Grade: Not Reported

Minimum Stage Not Reported

**Grouping:** 

OriGene Technologies, Inc.

9620 Medical Center Drive, Ste 200 Rockville, MD 20850, US Phone: +1-888-267-4436 https://www.origene.com techsupport@origene.com

EU: info-de@origene.com CN: techsupport@origene.cn





T (Extent of Primary

Tumor):

Not Reported

N (Lymph node

Not Reported

metastasis):

M (Distant metastasis): Not Reported

**Storage:** Store frozen tissue sections at -80°C.

Stability: All frozen tissue sections are stable for 1 year from date of purchase if stored at -80°C

without repeated freeze/thaws.

## **Product images:**



4x Image



20x Image