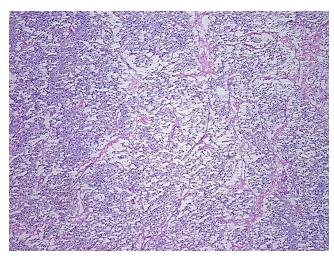

umor: 95%

Tumor Hypo/Acellular

Stroma:

Tumor Hypercellular 5%

Stroma:

Necrosis: 0%

CASE Diagnosis (from

medical center path

report):

Pheochromocytoma

Age: 81
Gender: Male

Tumor Grade: Not Reported

Minimum Stage Not Reported

**Grouping:** 

OriGene Technologies, Inc.

9620 Medical Center Drive, Ste 200 Rockville, MD 20850, US Phone: +1-888-267-4436 https://www.origene.com techsupport@origene.com EU: info-de@origene.com CN: techsupport@origene.cn



T (Extent of Primary

Tumor):

Not Reported

N (Lymph node

Not Reported

metastasis):

M (Distant metastasis): Not Reported

Storage:

Store frozen tissue sections at -80°C.

Stability:

All frozen tissue sections are stable for 1 year from date of purchase if stored at -80°C

without repeated freeze/thaws.

## **Product images:**



4x Image



20x Image