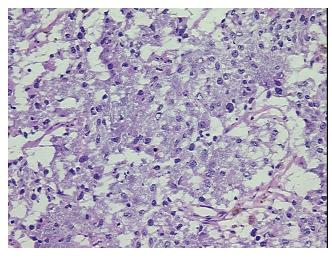

umor Hypo/Acellular

Stroma:

Tumor Hypercellular 5%

Stroma:

Necrosis: 0%

CASE Diagnosis (from

medical center path

report):

Pheochromocytoma

Age: 81
Gender: Male

Tumor Grade: Not Reported

Minimum Stage Not Reported

**Grouping:** 

OriGene Technologies, Inc.

9620 Medical Center Drive, Ste 200 Rockville, MD 20850, US Phone: +1-888-267-4436 https://www.origene.com techsupport@origene.com EU: info-de@origene.com CN: techsupport@origene.cn



T (Extent of Primary

Tumor):

Not Reported

N (Lymph node

Not Reported

metastasis):

M (Distant metastasis): Not Reported

Storage:

Store frozen tissue sections at -80°C.

Stability:

All frozen tissue sections are stable for 1 year from date of purchase if stored at -80°C

without repeated freeze/thaws.

## **Product images:**



4x Image



20x Image