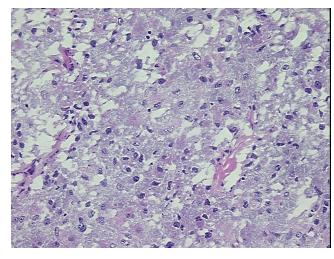

llular Stroma:

Sti Oilia.

Tumor Hypercellular 5%

Stroma:

Necrosis: 0%

CASE Diagnosis (from Pheochromocytoma

medical center path report):

Age: 81
Gender: Male

Tumor Grade: Not Reported

Minimum Stage Not Reported

**Grouping:** 

OriGene Technologies, Inc.

9620 Medical Center Drive, Ste 200 Rockville, MD 20850, US Phone: +1-888-267-4436 https://www.origene.com techsupport@origene.com EU: info-de@origene.com CN: techsupport@origene.cn





T (Extent of Primary

Tumor):

Not Reported

N (Lymph node

Not Reported

metastasis):

M (Distant metastasis): Not Reported

**Storage:** Store frozen tissue sections at -80°C.

Stability: All frozen tissue sections are stable for 1 year from date of purchase if stored at -80°C

without repeated freeze/thaws.

## **Product images:**



4x Image



20x Image