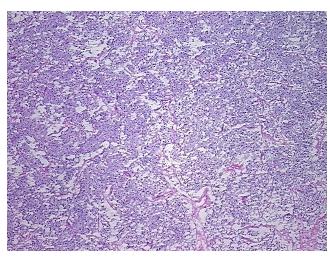

mor Hypo/Acellular Stroma:

Sti Oilia.

Tumor Hypercellular 5%

Stroma:

Necrosis: 0%

CASE Diagnosis (from Pheochromocytoma

medical center path report):

Age: 81
Gender: Male

Tumor Grade: Not Reported

Minimum Stage Not Reported

**Grouping:** 

OriGene Technologies, Inc.

9620 Medical Center Drive, Ste 200 Rockville, MD 20850, US Phone: +1-888-267-4436 https://www.origene.com techsupport@origene.com EU: info-de@origene.com CN: techsupport@origene.cn





T (Extent of Primary

Tumor):

Not Reported

N (Lymph node

Not Reported

metastasis):

M (Distant metastasis): Not Reported

**Storage:** Store frozen tissue sections at -80°C.

Stability: All frozen tissue sections are stable for 1 year from date of purchase if stored at -80°C

without repeated freeze/thaws.

## **Product images:**



4x Image



20x Image