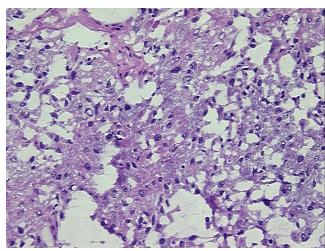

or Hypo/Acellular

Stroma:

Tumor Hypercellular

Stroma:

Necrosis: 0%

CASE Diagnosis (from

medical center path

report):

Pheochromocytoma

Age: 81
Gender: Male

Tumor Grade: Not Reported

Minimum Stage

**Grouping:** 

Not Reported

OriGene Technologies, Inc.

9620 Medical Center Drive, Ste 200 Rockville, MD 20850, US Phone: +1-888-267-4436 https://www.origene.com techsupport@origene.com EU: info-de@origene.com CN: techsupport@origene.cn





T (Extent of Primary

Tumor):

Not Reported

N (Lymph node

Not Reported

metastasis):

M (Distant metastasis): Not Reported

**Storage:** Store frozen tissue sections at -80°C.

Stability: All frozen tissue sections are stable for 1 year from date of purchase if stored at -80°C

without repeated freeze/thaws.

## **Product images:**



4x Image



20x Image