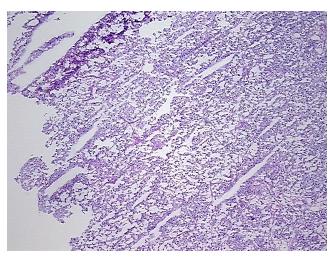

or: 95%

Tumor Hypo/Acellular

Stroma:

Tumor Hypercellular

Stroma:

Necrosis: 0%

CASE Diagnosis (from

medical center path

report):

Pheochromocytoma

Age: 81
Gender: Male

Tumor Grade: Not Reported

Minimum Stage

**Grouping:** 

Not Reported

OriGene Technologies, Inc.

9620 Medical Center Drive, Ste 200 Rockville, MD 20850, US Phone: +1-888-267-4436 https://www.origene.com techsupport@origene.com EU: info-de@origene.com CN: techsupport@origene.cn





T (Extent of Primary

Tumor):

Not Reported

N (Lymph node

Not Reported

metastasis):

M (Distant metastasis): Not Reported

**Storage:** Store frozen tissue sections at -80°C.

Stability: All frozen tissue sections are stable for 1 year from date of purchase if stored at -80°C

without repeated freeze/thaws.

## **Product images:**



4x Image



20x Image