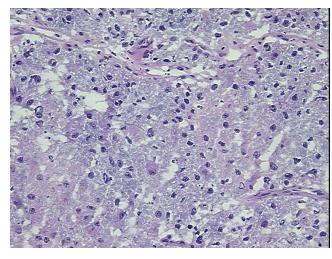

mor Hypo/Acellular

Stroma:

Tumor Hypercellular

Stroma:

Necrosis: 0%

CASE Diagnosis (from

medical center path

report):

Pheochromocytoma

**Age:** 81

Gender: Male

Tumor Grade: Not Reported

Minimum Stage Not Reported

Grouping:

OriGene Technologies, Inc.

9620 Medical Center Drive, Ste 200 Rockville, MD 20850, US Phone: +1-888-267-4436 https://www.origene.com techsupport@origene.com EU: info-de@origene.com CN: techsupport@origene.cn





T (Extent of Primary

Tumor):

Not Reported

N (Lymph node

Not Reported

metastasis):

M (Distant metastasis): Not Reported

**Storage:** Store frozen tissue sections at -80°C.

Stability: All frozen tissue sections are stable for 1 year from date of purchase if stored at -80°C

without repeated freeze/thaws.

## **Product images:**



4x Image



20x Image