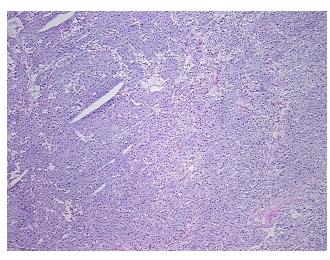

r:** 98%

Tumor Hypo/Acellular

Stroma:

Tumor Hypercellular

Stroma:

Necrosis: 0%

CASE Diagnosis (from

medical center path

report):

Pheochromocytoma

**Age:** 81

Gender: Male

Tumor Grade: Not Reported

Minimum Stage Not Reported

Grouping:

OriGene Technologies, Inc.

9620 Medical Center Drive, Ste 200 Rockville, MD 20850, US Phone: +1-888-267-4436 https://www.origene.com techsupport@origene.com EU: info-de@origene.com CN: techsupport@origene.cn





T (Extent of Primary

Tumor):

Not Reported

N (Lymph node

Not Reported

metastasis):

M (Distant metastasis): Not Reported

**Storage:** Store frozen tissue sections at -80°C.

Stability: All frozen tissue sections are stable for 1 year from date of purchase if stored at -80°C

without repeated freeze/thaws.

## **Product images:**



4x Image



20x Image