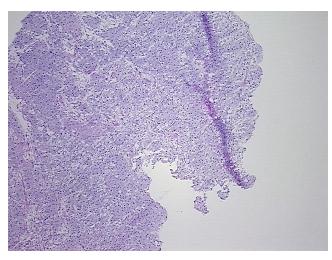

# **Product images:**

4x Image

20x Image

Т Appearance:

Sample Diagnosis (from

Pathology Verification):

Pheochromocytoma

Pheochromocytoma

0%

5%

Normal: 0% Lesional: 0% 95% Tumor: