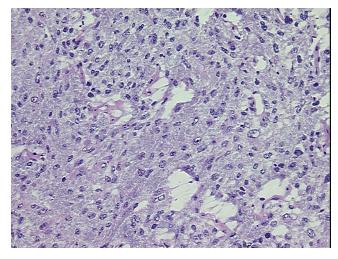

# **Product images:**

4x Image

20x Image

Т Appearance:

Sample Diagnosis (from

Pathology Verification):

Pheochromocytoma

Pheochromocytoma

0%

5%

Normal: 0% Lesional: 0% 95% Tumor: