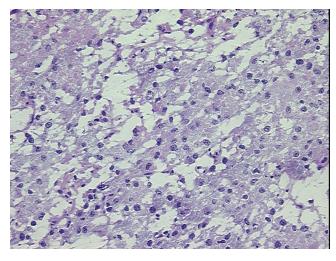

ional: 0%
Tumor: 95%

Tumor Hypo/Acellular

Stroma:

0%

Tumor Hypercellular Stroma:

Sti Oilia.

5%

0%

Necrosis:

CASE Diagnosis (from medical center path

report):

Age: 81

**Gender:** Male

Tumor Grade: Not Reported

Minimum Stage Not Reported

**Grouping:** 

9620 Medical Center Drive, Ste 200 Rockville, MD 20850, US Phone: +1-888-267-4436 https://www.origene.com techsupport@origene.com EU: info-de@origene.com CN: techsupport@origene.cn





T (Extent of Primary

Tumor):

Not Reported

N (Lymph node

Not Reported

metastasis):

M (Distant metastasis): Not Reported

Storage:

Store frozen tissue sections at -80°C.

Stability:

All frozen tissue sections are stable for 1 year from date of purchase if stored at -80°C

without repeated freeze/thaws.

## **Product images:**



4x Image



20x Image