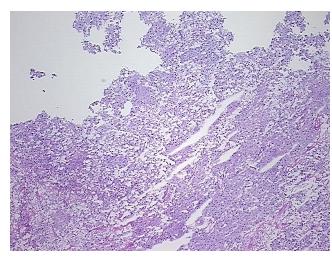

rmal: 0%
Lesional: 0%
Tumor: 95%

Tumor Hypo/Acellular

Stroma:

0%

Tumor Hypercellular Stroma:

Sti Oilia.

5%

0%

Necrosis:

CASE Diagnosis (from medical center path

report):

Age: 81

**Gender:** Male

Tumor Grade: Not Reported

Minimum Stage Not Reported

**Grouping:** 

9620 Medical Center Drive, Ste 200 Rockville, MD 20850, US Phone: +1-888-267-4436 https://www.origene.com techsupport@origene.com EU: info-de@origene.com CN: techsupport@origene.cn





T (Extent of Primary

Tumor):

Not Reported

N (Lymph node

Not Reported

metastasis):

M (Distant metastasis): Not Reported

Storage:

Store frozen tissue sections at -80°C.

Stability:

All frozen tissue sections are stable for 1 year from date of purchase if stored at -80°C

without repeated freeze/thaws.

## **Product images:**



4x Image



20x Image