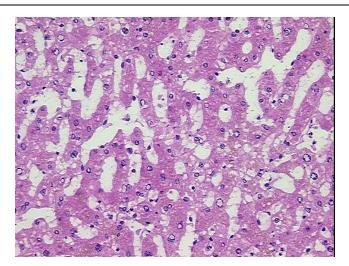

Tumor Grade: Not Reported



**OriGene Technologies, Inc.** 9620 Medical Center Drive, Ste 200

CN: techsupport@origene.cn

Rockville, MD 20850, US Phone: +1-888-267-4436 https://www.origene.com techsupport@origene.com EU: info-de@origene.com



Minimum Stage Grouping:

IIIA

T (Extent of Primary

Tumor):

Т3

N (Lymph node

NX

metastasis):

M (Distant metastasis): MX

Diagnostic Test Results: Cytokeratin CAM5.2 ~ CAM5.2! by IHC,Positive; Alpha-1-fetoprotein ~ AFP! by IHC,Positive;

CD66e ~ CEACAM5! by IHC, Positive; Cytokeratin AE1/AE3 ~ AE1/AE3! by IHC, Positive

**Storage:** Store frozen tissue sections at -80°C.

Stability: All frozen tissue sections are stable for 1 year from date of purchase if stored at -80°C

without repeated freeze/thaws.

## **Product images:**



4x Image





20x Image