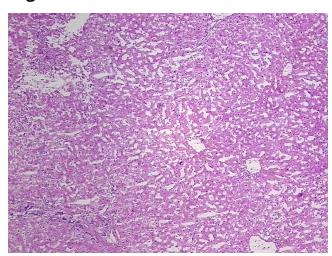

## **Product images:**

4x Image

20x Image

95% Lobules, 5% Portal triads; Contains focal inflammatory infiltrate

CASE Diagnosis (from medical center path

report):

Carcinoma of liver, hepatocellular

Age: 81
Gender: Male

Tumor Grade: Not Reported

**OriGene Technologies, Inc.** 9620 Medical Center Drive, Ste 200