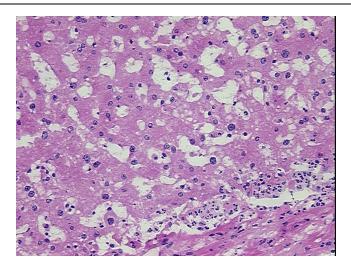

## **Product images:**

4x Image

20x Image

95% Lobules, 5% Portal triads; Contains focal inflammatory infiltrate

CASE Diagnosis (from medical center path

report):

Carcinoma of liver, hepatocellular

Age: 81
Gender: Male

Tumor Grade: Not Reported

**OriGene Technologies, Inc.** 9620 Medical Center Drive, Ste 200