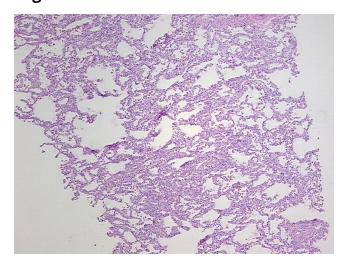

## **Product images:**

4x Image

20x Image

Appearance: L

Sample Diagnosis (from Pathology Verification):

Infarction of lung, hemorrhagic

Normal: 0%

Lesional: 100%

Tumor: 0%

Tumor Hypo/Acellular

Stroma:

0%

Tumor Hypercellular

Stroma:

0%

Necrosis: 0%

**Pathology Verification** 90% Alveoli, 5% Bronchioles, 5% Focal fibrotic tissue; Contains intra-alveolar hemosiderin

notes from H&E review: laden macrophages without necrotic tissue