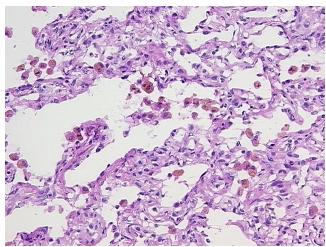

## **Product images:**

4x Image

20x Image

Appearance: L

Sample Diagnosis (from Pathology Verification):

Infarction of lung, hemorrhagic

Normal: 0%

Lesional: 100%

Tumor: 0%

Tumor Hypo/Acellular

Stroma:

0%

Tumor Hypercellular

Stroma:

0%

Necrosis: 0%

**Pathology Verification** 90% Alveoli, 5% Bronchioles, 5% Focal fibrotic tissue; Contains intra-alveolar hemosiderin

notes from H&E review: laden macrophages without necrotic tissue