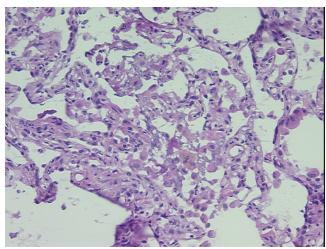

lar

Stroma:

0%

Tumor Hypercellular

Stroma:

0%

Necrosis: 0%

**Pathology Verification** 90% Alveoli, 5% Bronchioles, 5% Focal fibrotic tissue; Contains intra-alveolar hemosiderin

notes from H&E review: laden macrophages without necrotic tissue

CASE Diagnosis (from medical center path

report):

Infarction of lung, hemorrhagic

Age: 36
Gender: Male

**Storage:** Store frozen tissue sections at -80°C.



**OriGene Technologies, Inc.** 9620 Medical Center Drive, Ste 200

CN: techsupport@origene.cn

Rockville, MD 20850, US Phone: +1-888-267-4436 https://www.origene.com techsupport@origene.com EU: info-de@origene.com



Stability:

All frozen tissue sections are stable for 1 year from date of purchase if stored at -80°C without repeated freeze/thaws.

## **Product images:**



4x Image



20x Image