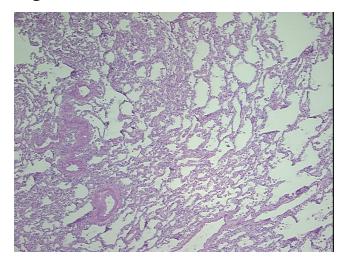

Hypo/Acellular

Stroma:

0%

Tumor Hypercellular

Stroma:

0%

Necrosis: 0%

**Pathology Verification** 90% Alveoli, 5% Bronchioles, 5% Focal fibrotic tissue; Contains intra-alveolar hemosiderin

notes from H&E review: laden macrophages without necrotic tissue

CASE Diagnosis (from medical center path

report):

Infarction of lung, hemorrhagic

Age: 36
Gender: Male

**Storage:** Store frozen tissue sections at -80°C.



**OriGene Technologies, Inc.** 9620 Medical Center Drive, Ste 200

CN: techsupport@origene.cn

Rockville, MD 20850, US Phone: +1-888-267-4436 https://www.origene.com techsupport@origene.com EU: info-de@origene.com



Stability:

All frozen tissue sections are stable for 1 year from date of purchase if stored at -80°C without repeated freeze/thaws.

## **Product images:**



4x Image



20x Image