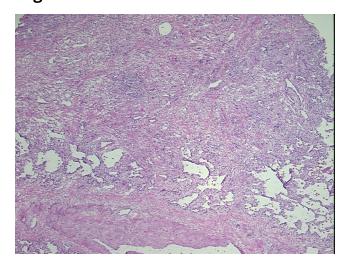

## **Product images:**

4x Image

20x Image

Appearance:

Sample Diagnosis (from Pathology Verification):

Infarction of lung, hemorrhagic

60% Normal: Lesional: 20% 0% Tumor: 0%

Tumor Hypo/Acellular

Stroma:

0%

**Tumor Hypercellular** Stroma:

**Necrosis:** 20%

**Pathology Verification** Sample contains 60% normal component comprising 55% alveoli, 5% bronchioles with very focal hemorrhage; Contains 20% lung infarction notes from H&E review:

**CASE Diagnosis (from** medical center path