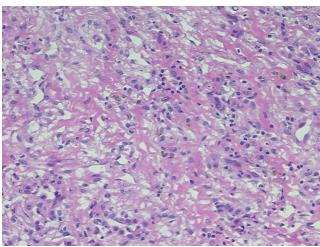

## **Product images:**

4x Image

20x Image

Appearance:

Sample Diagnosis (from Pathology Verification):

Infarction of lung, hemorrhagic

60% Normal: Lesional: 20% 0% Tumor: 0%

Tumor Hypo/Acellular

Stroma:

0%

**Tumor Hypercellular** Stroma:

**Necrosis:** 20%

**Pathology Verification** Sample contains 60% normal component comprising 55% alveoli, 5% bronchioles with very focal hemorrhage; Contains 20% lung infarction notes from H&E review:

**CASE Diagnosis (from** medical center path