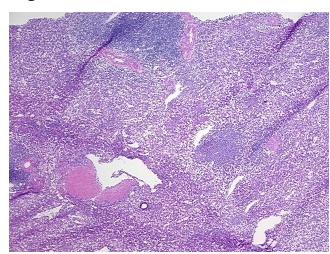

# **Product images:**

4x Image

20x Image

Sample Diagnosis (from Pathology Verification):

Within normal limits

0%

 Normal:
 100%

 Lesional:
 0%

 Tumor:
 0%

Tumor Hypo/Acellular

Stroma:

Tumor Hypercellular 0%

Stroma:

Necrosis: 0%

Pathology Verification 70% Red pulp, 30% White pulp

notes from H&E review:

CASE Diagnosis (from medical center path

report):

Tumor of pancreas, neuroendocrine