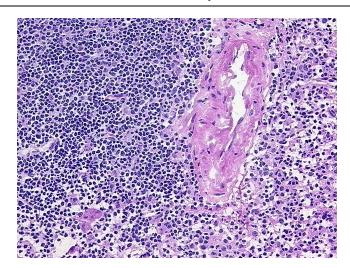

# **Product images:**

4x Image

20x Image

Sample Diagnosis (from Pathology Verification):

Within normal limits

0%

 Normal:
 100%

 Lesional:
 0%

 Tumor:
 0%

Tumor Hypo/Acellular

Stroma:

Tumor Hypercellular 0%

Stroma:

Necrosis: 0%

Pathology Verification 70% Red pulp, 30% White pulp

notes from H&E review:

CASE Diagnosis (from medical center path

report):

Tumor of pancreas, neuroendocrine