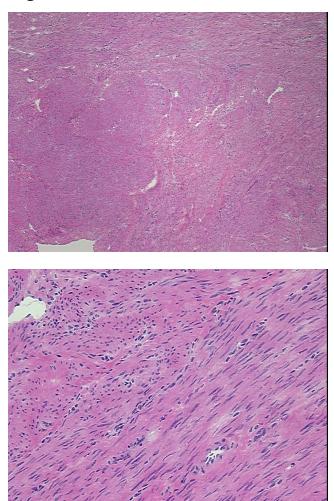

| Product Type:                                           | Frozen Sections                                                |
|---------------------------------------------------------|----------------------------------------------------------------|
| Disease State:                                          | Other Disease                                                  |
| Diagnosis Category:                                     | Uterine Fibroids                                               |
| Tissue:                                                 | Myometrium                                                     |
| Frozen Sample ID:                                       | FR0000156A                                                     |
| Case ID:                                                | CU000000587                                                    |
| Tissue of Origin:                                       | Myometrium                                                     |
| Site of Finding:                                        | Myometrium                                                     |
| Appearance:                                             | т                                                              |
| Sample Diagnosis (from<br>Pathology Verification):      | Leiomyoma of myometrium                                        |
| Normal:                                                 | 0%                                                             |
| Lesional:                                               | 0%                                                             |
| Tumor:                                                  | 90%                                                            |
| Tumor Hypo/Acellular<br>Stroma:                         | 10%                                                            |
| Tumor Hypercellular<br>Stroma:                          | 0%                                                             |
| Necrosis:                                               | 0%                                                             |
| Pathology Verification<br>notes from H&E review:        | Leiomyoma; No adenocarcinoma identified                        |
| CASE Diagnosis (from<br>medical center path<br>report): | Adenocarcinoma of endometrium, endometrioid, squamous features |
| Age:                                                    | 76                                                             |
| Gender:                                                 | Female                                                         |
| Tumor Grade:                                            | FIGO G1: Well differentiated                                   |
|                                                         |                                                                |

## Product images:

4x Image

20x Image

This product is to be used for laboratory only. Not for diagnostic or therapeutic use. ©2022 OriGene Technologies, Inc., 9620 Medical Center Drive, Ste 200, Rockville, MD 20850, US