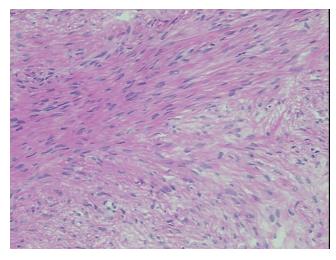

is: 0%

Pathology Verification

notes from H&E review:

CASE Diagnosis (from

medical center path report):

Adenocarcinoma of endometrium, serous

Fibrosing Thecoma of ovary

**Age:** 71

**Gender:** Female

Tumor Grade: Not Reported



**OriGene Technologies, Inc.** 9620 Medical Center Drive, Ste 200

CN: techsupport@origene.cn

Rockville, MD 20850, US Phone: +1-888-267-4436 https://www.origene.com techsupport@origene.com EU: info-de@origene.com Minimum Stage Grouping:

IV

T (Extent of Primary

Tumor):

T3a

N (Lymph node

NX

metastasis):

M (Distant metastasis): M1

**Storage:** Store frozen tissue sections at -80°C.

Stability: All frozen tissue sections are stable for 1 year from date of purchase if stored at -80°C

without repeated freeze/thaws.

## **Product images:**



4x Image



20x Image