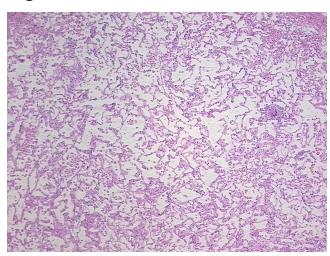

ology Verification

notes from H&E review:

CASE Diagnosis (from medical center path

report):

Adenocarcinoma of lung

95% Alveoli, 5% Bronchioles; Congested lung

**Age:** 45

**Gender:** Female

**Tumor Grade:** AJCC G3: Poorly differentiated

**OriGene Technologies, Inc.** 9620 Medical Center Drive, Ste 200

CN: techsupport@origene.cn

Rockville, MD 20850, US Phone: +1-888-267-4436 https://www.origene.com techsupport@origene.com EU: info-de@origene.com



Minimum Stage Grouping:

IIIA

T (Extent of Primary

Tumor):

Storage:

N (Lymph node

N2

T2

metastasis):

MX

M (Distant metastasis):

Store frozen tissue sections at -80°C.

Stability: All frozen tissue sections are stable for 1 year from date of purchase if stored at -80°C

without repeated freeze/thaws.

## **Product images:**



4x Image



20x Image