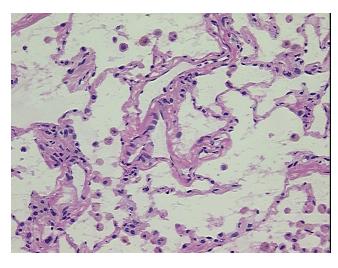

cation

notes from H&E review:

CASE Diagnosis (from medical center path

report):

Adenocarcinoma of lung

95% Alveoli, 5% Bronchioles; Congested lung

**Age:** 45

**Gender:** Female

**Tumor Grade:** AJCC G3: Poorly differentiated

**OriGene Technologies, Inc.** 9620 Medical Center Drive, Ste 200

CN: techsupport@origene.cn

Rockville, MD 20850, US Phone: +1-888-267-4436 https://www.origene.com techsupport@origene.com EU: info-de@origene.com



Minimum Stage Grouping:

IIIA

T (Extent of Primary

Tumor):

Storage:

N (Lymph node

N2

T2

metastasis):

MX

M (Distant metastasis):

Store frozen tissue sections at -80°C.

Stability: All frozen tissue sections are stable for 1 year from date of purchase if stored at -80°C

without repeated freeze/thaws.

## **Product images:**



4x Image



20x Image