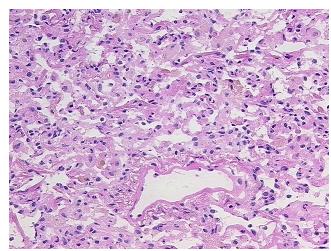

## **Product images:**

4x Image

20x Image

Stroma:

Tumor Hypercellular 0%

Stroma:

Necrosis: 0%

Pathology Verification

notes from H&E review:

Congestion of lung

CASE Diagnosis (from