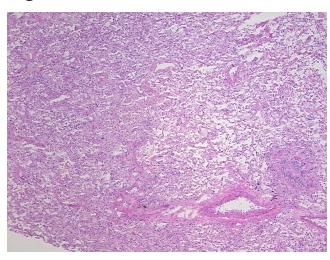

## **Product images:**

4x Image

20x Image

Stroma:

Tumor Hypercellular 0%

Stroma:

Necrosis: 0%

Pathology Verification

notes from H&E review:

Congestion of lung

CASE Diagnosis (from