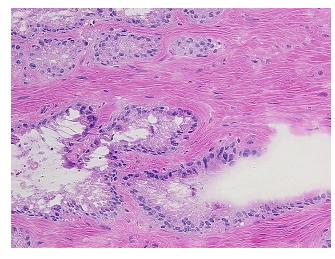

%

Tumor Hypo/Acellular

Stroma:

Tumor Hypercellular 0%

0%

Stroma:

Necrosis: 0%

CASE Diagnosis (from

medical center path

report):

Adenocarcinoma of prostate

**Age:** 46

**Gender:** Male

Tumor Grade: Gleason Score: 3+3=6/10

Minimum Stage

**Grouping:** 

OriGene Technologies, Inc.

9620 Medical Center Drive, Ste 200 Rockville, MD 20850, US Phone: +1-888-267-4436 https://www.origene.com techsupport@origene.com EU: info-de@origene.com CN: techsupport@origene.cn





T (Extent of Primary

Tumor):

T2c

N (Lymph node

N0

metastasis):

M (Distant metastasis): MX

**Storage:** Store frozen tissue sections at -80°C.

Stability: All frozen tissue sections are stable for 1 year from date of purchase if stored at -80°C

without repeated freeze/thaws.

## **Product images:**



4x Image



20x Image