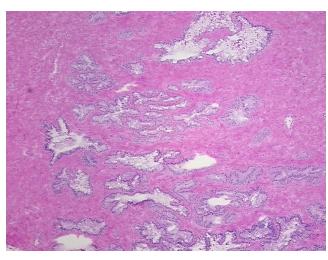

0%

Tumor: 0%

Tumor Hypo/Acellular

Stroma:

Tumor Hypercellular 0%

0%

Stroma:

Necrosis: 0%

CASE Diagnosis (from

medical center path

report):

Adenocarcinoma of prostate

**Age:** 46

**Gender:** Male

Tumor Grade: Gleason Score: 3+3=6/10

Minimum Stage

**Grouping:** 

OriGene Technologies, Inc.

9620 Medical Center Drive, Ste 200 Rockville, MD 20850, US Phone: +1-888-267-4436 https://www.origene.com techsupport@origene.com EU: info-de@origene.com CN: techsupport@origene.cn





T (Extent of Primary

Tumor):

T2c

N (Lymph node

N0

metastasis):

M (Distant metastasis): MX

**Storage:** Store frozen tissue sections at -80°C.

Stability: All frozen tissue sections are stable for 1 year from date of purchase if stored at -80°C

without repeated freeze/thaws.

## **Product images:**



4x Image



20x Image