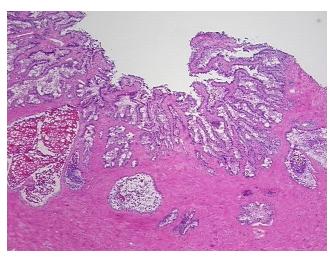

or:

Tumor Hypo/Acellular

Stroma:

0%

**Tumor Hypercellular** 

Stroma:

0%

0% **Necrosis:** 

**CASE Diagnosis (from** 

medical center path

report):

Adenocarcinoma of prostate

Gleason Score: 3+3=6/10

46 Age:

Gender: Male

Minimum Stage Ш

Grouping:

**Tumor Grade:** 

OriGene Technologies, Inc. 9620 Medical Center Drive, Ste 200

Rockville, MD 20850, US Phone: +1-888-267-4436 https://www.origene.com techsupport@origene.com

EU: info-de@origene.com CN: techsupport@origene.cn



T (Extent of Primary

Tumor):

T2c

N0

N (Lymph node

metastasis):

M (Distant metastasis): MX

**Storage:** Store frozen tissue sections at -80°C.

Stability: All frozen tissue sections are stable for 1 year from date of purchase if stored at -80°C

without repeated freeze/thaws.

## **Product images:**



4x Image



20x Image