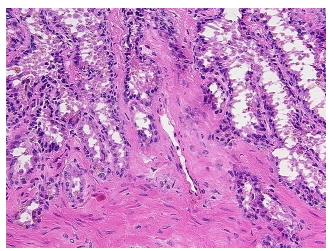

ypo/Acellular

Stroma:

0%

**Tumor Hypercellular** 

Stroma:

0%

0% **Necrosis:** 

**CASE Diagnosis (from** 

medical center path

report):

Adenocarcinoma of prostate

Gleason Score: 3+3=6/10

46 Age:

Gender: Male

Minimum Stage Ш

Grouping:

**Tumor Grade:** 

OriGene Technologies, Inc. 9620 Medical Center Drive, Ste 200

Rockville, MD 20850, US Phone: +1-888-267-4436 https://www.origene.com techsupport@origene.com

EU: info-de@origene.com CN: techsupport@origene.cn



T (Extent of Primary

Tumor):

T2c

N0

N (Lymph node

metastasis):

M (Distant metastasis): MX

**Storage:** Store frozen tissue sections at -80°C.

Stability: All frozen tissue sections are stable for 1 year from date of purchase if stored at -80°C

without repeated freeze/thaws.

## **Product images:**



4x Image



20x Image