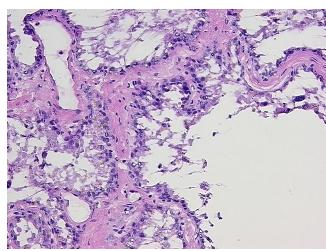

rification

notes from H&E review:

CASE Diagnosis (from medical center path

report):

Adenocarcinoma of prostate

Mixture of seminal vesicle and prostate tissue

**Age:** 46

Gender: Male

**Tumor Grade:** Gleason Score: 3+3=6/10



**OriGene Technologies, Inc.** 9620 Medical Center Drive, Ste 200

CN: techsupport@origene.cn

Rockville, MD 20850, US Phone: +1-888-267-4436 https://www.origene.com techsupport@origene.com EU: info-de@origene.com



Minimum Stage Grouping:

Ш

T (Extent of Primary

Tumor):

N (Lymph node

N0

T2c

metastasis):

M (Distant metastasis): MX

**Storage:** Store frozen tissue sections at -80°C.

Stability: All frozen tissue sections are stable for 1 year from date of purchase if stored at -80°C

without repeated freeze/thaws.

## **Product images:**



4x Image



20x Image