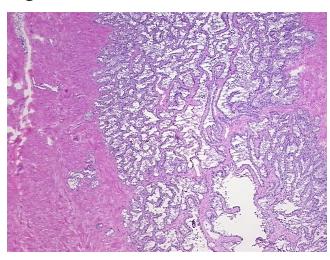

Pathology Verification

notes from H&E review:

CASE Diagnosis (from medical center path

report):

Adenocarcinoma of prostate

Mixture of seminal vesicle and prostate tissue

**Age:** 46

Gender: Male

**Tumor Grade:** Gleason Score: 3+3=6/10



**OriGene Technologies, Inc.** 9620 Medical Center Drive, Ste 200

CN: techsupport@origene.cn

Rockville, MD 20850, US Phone: +1-888-267-4436 https://www.origene.com techsupport@origene.com EU: info-de@origene.com



Minimum Stage Grouping:

Ш

T (Extent of Primary

Tumor):

N (Lymph node

N0

T2c

metastasis):

M (Distant metastasis): MX

**Storage:** Store frozen tissue sections at -80°C.

Stability: All frozen tissue sections are stable for 1 year from date of purchase if stored at -80°C

without repeated freeze/thaws.

## **Product images:**



4x Image



20x Image