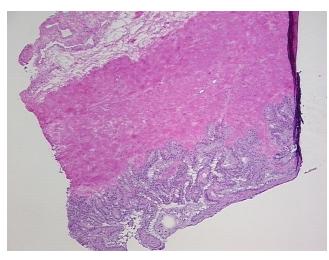

Tumor:

Tumor Hypo/Acellular

Stroma:

0%

**Tumor Hypercellular** 

Stroma: **Necrosis:**  0% 0%

**CASE Diagnosis (from** medical center path

report):

Adenocarcinoma of prostate

46 Age:

Gender: Male

**Tumor Grade:** Gleason Score: 3+3=6/10

Minimum Stage Ш

Grouping:



OriGene Technologies, Inc. 9620 Medical Center Drive, Ste 200

Rockville, MD 20850, US Phone: +1-888-267-4436 https://www.origene.com techsupport@origene.com

EU: info-de@origene.com CN: techsupport@origene.cn



T (Extent of Primary

Tumor):

T2c

N (Lymph node

N0

metastasis):

M (Distant metastasis): MX

**Storage:** Store frozen tissue sections at -80°C.

Stability: All frozen tissue sections are stable for 1 year from date of purchase if stored at -80°C

without repeated freeze/thaws.

## **Product images:**



4x Image



20x Image