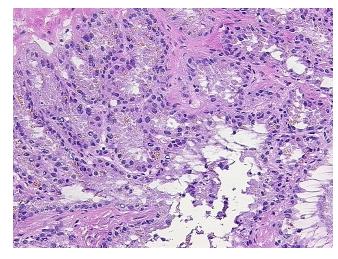

or Hypo/Acellular

Stroma:

0%

**Tumor Hypercellular** 

Stroma: **Necrosis:**  0% 0%

**CASE Diagnosis (from** medical center path

report):

Adenocarcinoma of prostate

46 Age:

Gender: Male

**Tumor Grade:** Gleason Score: 3+3=6/10

Minimum Stage Ш

Grouping:



OriGene Technologies, Inc. 9620 Medical Center Drive, Ste 200

Rockville, MD 20850, US Phone: +1-888-267-4436 https://www.origene.com techsupport@origene.com

EU: info-de@origene.com CN: techsupport@origene.cn



T (Extent of Primary

Tumor):

T2c

N (Lymph node

N0

metastasis):

M (Distant metastasis): MX

**Storage:** Store frozen tissue sections at -80°C.

Stability: All frozen tissue sections are stable for 1 year from date of purchase if stored at -80°C

without repeated freeze/thaws.

## **Product images:**



4x Image



20x Image