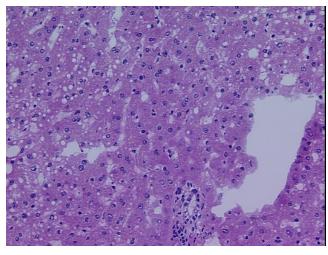

Malignant melanoma, metastatic

**CASE Diagnosis (from** medical center path

report):

56 Age: Gender: Male

**Tumor Grade:** Not Reported OriGene Technologies, Inc.

9620 Medical Center Drive, Ste 200 Rockville, MD 20850, US Phone: +1-888-267-4436 https://www.origene.com techsupport@origene.com EU: info-de@origene.com CN: techsupport@origene.cn





Minimum Stage Grouping:

IV

T (Extent of Primary

Tumor):

TX

N (Lymph node

NX

metastasis):

M (Distant metastasis): M1c

Diagnostic Test Results: HMB45 melanoma antigen ~ GP100! by IHC,Positive; S100 protein,Positive

**Storage:** Store frozen tissue sections at -80°C.

Stability: All frozen tissue sections are stable for 1 year from date of purchase if stored at -80°C

without repeated freeze/thaws.

## **Product images:**



4x Image



20x Image