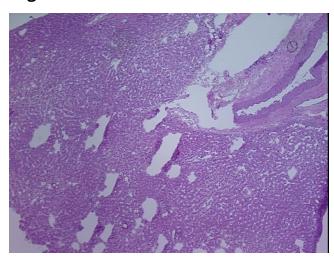

cirrhosis

Malignant melanoma, metastatic

**CASE Diagnosis (from** medical center path

report):

56 Age: Gender: Male

**Tumor Grade:** Not Reported OriGene Technologies, Inc.

9620 Medical Center Drive, Ste 200 Rockville, MD 20850, US Phone: +1-888-267-4436 https://www.origene.com techsupport@origene.com EU: info-de@origene.com CN: techsupport@origene.cn





Minimum Stage Grouping:

IV

T (Extent of Primary

Tumor):

TX

N (Lymph node

NX

metastasis):

M (Distant metastasis): M1c

Diagnostic Test Results: HMB45 melanoma antigen ~ GP100! by IHC,Positive; S100 protein,Positive

**Storage:** Store frozen tissue sections at -80°C.

Stability: All frozen tissue sections are stable for 1 year from date of purchase if stored at -80°C

without repeated freeze/thaws.

## **Product images:**



4x Image



20x Image