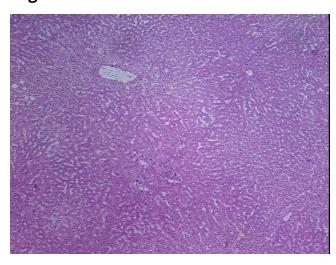

h

report):

Malignant melanoma, metastatic

95% Lobules, 5% Portal Triad; Established cirrhosis

56 Age: Gender: Male

**Tumor Grade:** Not Reported OriGene Technologies, Inc.

9620 Medical Center Drive, Ste 200 Rockville, MD 20850, US Phone: +1-888-267-4436 https://www.origene.com techsupport@origene.com EU: info-de@origene.com CN: techsupport@origene.cn





Minimum Stage Grouping:

IV

T (Extent of Primary

Tumor):

TX

N (Lymph node

NX

metastasis):

M (Distant metastasis): M1c

Diagnostic Test Results: HMB45 melanoma antigen ~ GP100! by IHC, Positive; S100 protein, Positive

**Storage:** Store frozen tissue sections at -80°C.

Stability: All frozen tissue sections are stable for 1 year from date of purchase if stored at -80°C

without repeated freeze/thaws.

## **Product images:**



4x Image



20x Image