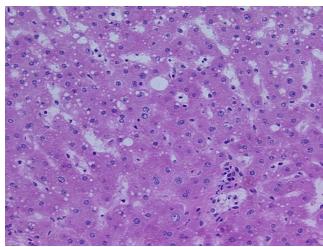

Malignant melanoma, metastatic

95% Lobules, 5% Portal Triad; Established cirrhosis

56 Age: Gender: Male

**Tumor Grade:** Not Reported OriGene Technologies, Inc.

9620 Medical Center Drive, Ste 200 Rockville, MD 20850, US Phone: +1-888-267-4436 https://www.origene.com techsupport@origene.com EU: info-de@origene.com CN: techsupport@origene.cn





Minimum Stage Grouping:

IV

T (Extent of Primary

Tumor):

TX

N (Lymph node

NX

metastasis):

M (Distant metastasis): M1c

Diagnostic Test Results: HMB45 melanoma antigen ~ GP100! by IHC, Positive; S100 protein, Positive

**Storage:** Store frozen tissue sections at -80°C.

Stability: All frozen tissue sections are stable for 1 year from date of purchase if stored at -80°C

without repeated freeze/thaws.

## **Product images:**



4x Image



20x Image