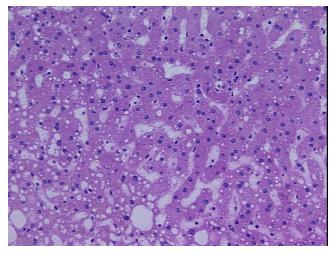

Malignant melanoma, metastatic

95% Lobules, 5% Portal Triad; Established cirrhosis

56 Age: Gender: Male

**Tumor Grade:** Not Reported OriGene Technologies, Inc.

9620 Medical Center Drive, Ste 200 Rockville, MD 20850, US Phone: +1-888-267-4436 https://www.origene.com techsupport@origene.com EU: info-de@origene.com CN: techsupport@origene.cn





Minimum Stage Grouping:

IV

T (Extent of Primary

Tumor):

ΤX

N (Lymph node

metastasis):

NX

M (Distant metastasis): M1c

**Diagnostic Test Results:** HMB45 melanoma antigen ~ GP100! by IHC, Positive; S100 protein, Positive

Store frozen tissue sections at -80°C. Storage:

Stability: All frozen tissue sections are stable for 1 year from date of purchase if stored at -80°C

without repeated freeze/thaws.

## **Product images:**



4x Image



20x Image