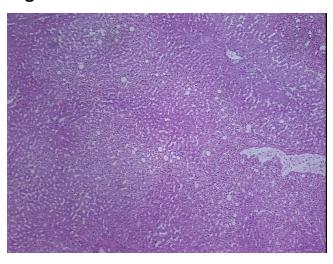

h

report):

Malignant melanoma, metastatic

95% Lobules, 5% Portal Triad; Established cirrhosis

56 Age: Gender: Male

**Tumor Grade:** Not Reported OriGene Technologies, Inc.

9620 Medical Center Drive, Ste 200 Rockville, MD 20850, US Phone: +1-888-267-4436 https://www.origene.com techsupport@origene.com EU: info-de@origene.com CN: techsupport@origene.cn





Minimum Stage Grouping:

IV

T (Extent of Primary

Tumor):

ΤX

N (Lymph node

metastasis):

NX

M (Distant metastasis): M1c

**Diagnostic Test Results:** HMB45 melanoma antigen ~ GP100! by IHC, Positive; S100 protein, Positive

Store frozen tissue sections at -80°C. Storage:

Stability: All frozen tissue sections are stable for 1 year from date of purchase if stored at -80°C

without repeated freeze/thaws.

## **Product images:**



4x Image



20x Image