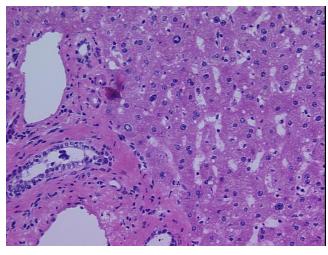

alignant melanoma, metastatic

95% Lobules, 5% Portal Triad; Established cirrhosis

Age: 56
Gender: Male

Tumor Grade: Not Reported



**OriGene Technologies, Inc.** 9620 Medical Center Drive, Ste 200

CN: techsupport@origene.cn

Rockville, MD 20850, US Phone: +1-888-267-4436 https://www.origene.com techsupport@origene.com EU: info-de@origene.com



Minimum Stage Grouping:

IV

T (Extent of Primary

Tumor):

TX

N (Lymph node

NX

metastasis):

M (Distant metastasis): M1c

Diagnostic Test Results: HMB45 melanoma antigen ~ GP100! by IHC, Positive; S100 protein, Positive

**Storage:** Store frozen tissue sections at -80°C.

Stability: All frozen tissue sections are stable for 1 year from date of purchase if stored at -80°C

without repeated freeze/thaws.

## **Product images:**



4x Image



20x Image