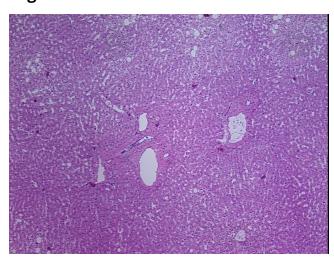

report):

Malignant melanoma, metastatic

95% Lobules, 5% Portal Triad; Established cirrhosis

Age: 56
Gender: Male

Tumor Grade: Not Reported



**OriGene Technologies, Inc.** 9620 Medical Center Drive, Ste 200

CN: techsupport@origene.cn

Rockville, MD 20850, US Phone: +1-888-267-4436 https://www.origene.com techsupport@origene.com EU: info-de@origene.com



Minimum Stage Grouping:

IV

T (Extent of Primary

Tumor):

TX

N (Lymph node

NX

metastasis):

M (Distant metastasis): M1c

Diagnostic Test Results: HMB45 melanoma antigen ~ GP100! by IHC, Positive; S100 protein, Positive

**Storage:** Store frozen tissue sections at -80°C.

Stability: All frozen tissue sections are stable for 1 year from date of purchase if stored at -80°C

without repeated freeze/thaws.

## **Product images:**



4x Image



20x Image