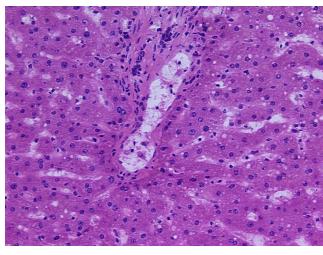

ad; Established cirrhosis

**CASE Diagnosis (from** medical center path

report):

56 Age:

Gender: Male

**Tumor Grade:** Not Reported



OriGene Technologies, Inc. 9620 Medical Center Drive, Ste 200

CN: techsupport@origene.cn

Rockville, MD 20850, US Phone: +1-888-267-4436 https://www.origene.com techsupport@origene.com EU: info-de@origene.com



Minimum Stage Grouping:

IV

T (Extent of Primary

Tumor):

TX

N (Lymph node

NX

metastasis):

M (Distant metastasis): M1c

Diagnostic Test Results: HMB45 melanoma antigen ~ GP100! by IHC, Positive; S100 protein, Positive

**Storage:** Store frozen tissue sections at -80°C.

Stability: All frozen tissue sections are stable for 1 year from date of purchase if stored at -80°C

without repeated freeze/thaws.

## **Product images:**



4x Image



20x Image