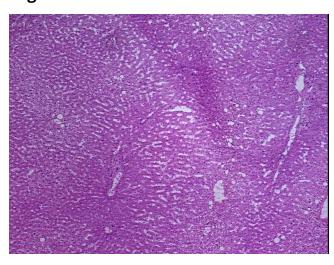

% Portal Triad; Established cirrhosis

**CASE Diagnosis (from** medical center path

report):

56 Age:

Gender: Male

**Tumor Grade:** Not Reported



OriGene Technologies, Inc. 9620 Medical Center Drive, Ste 200

CN: techsupport@origene.cn

Rockville, MD 20850, US Phone: +1-888-267-4436 https://www.origene.com techsupport@origene.com EU: info-de@origene.com



Minimum Stage Grouping:

IV

T (Extent of Primary

Tumor):

TX

N (Lymph node

NX

metastasis):

M (Distant metastasis): M1c

Diagnostic Test Results: HMB45 melanoma antigen ~ GP100! by IHC, Positive; S100 protein, Positive

**Storage:** Store frozen tissue sections at -80°C.

Stability: All frozen tissue sections are stable for 1 year from date of purchase if stored at -80°C

without repeated freeze/thaws.

## **Product images:**



4x Image



20x Image