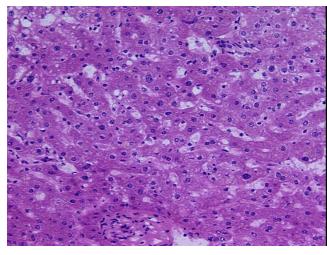

## **Product images:**

4x Image

20x Image

Sample Diagnosis (from Pathology Verification):

Cirrhosis of liver

0% Normal: Lesional: 100% 0% Tumor: Tumor Hypo/Acellular 0%

Stroma:

0%

**Tumor Hypercellular** 

Stroma:

**Necrosis:** 

**Pathology Verification** notes from H&E review:

**CASE Diagnosis (from** medical center path

report):

Malignant melanoma, metastatic

95% Lobules, 5% Portal Triad; Established cirrhosis

56 Age: Gender: Male