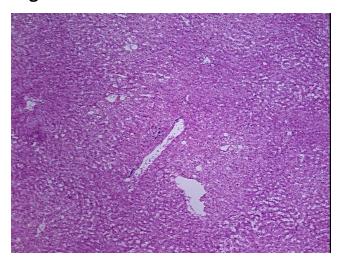

## **Product images:**

4x Image

20x Image

Sample Diagnosis (from Pathology Verification):

Cirrhosis of liver

0% Normal: Lesional: 100% 0% Tumor: Tumor Hypo/Acellular 0%

Stroma:

0%

**Tumor Hypercellular** 

Stroma:

**Necrosis:** 

**Pathology Verification** notes from H&E review:

**CASE Diagnosis (from** medical center path

report):

Malignant melanoma, metastatic

95% Lobules, 5% Portal Triad; Established cirrhosis

56 Age: Gender: Male