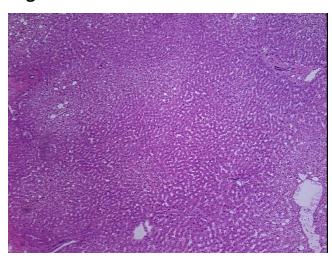

path

report):

56 Age: Gender: Male

**Tumor Grade:** Not Reported OriGene Technologies, Inc.

9620 Medical Center Drive, Ste 200 Rockville, MD 20850, US Phone: +1-888-267-4436 https://www.origene.com techsupport@origene.com EU: info-de@origene.com CN: techsupport@origene.cn



95% Lobules, 5% Portal Triad; Established cirrhosis

Malignant melanoma, metastatic

Minimum Stage Grouping:

IV

T (Extent of Primary

Tumor):

TX

N (Lymph node

NX

metastasis):

M1c

M (Distant metastasis): Diagnostic Test Results:

HMB45 melanoma antigen ~ GP100! by IHC, Positive; S100 protein, Positive

Storage:

Store frozen tissue sections at -80°C.

Stability:

All frozen tissue sections are stable for 1 year from date of purchase if stored at -80°C

without repeated freeze/thaws.

## **Product images:**



4x Image



20x Image