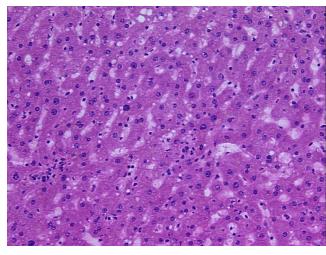

):

56 Age: Gender: Male

**Tumor Grade:** Not Reported OriGene Technologies, Inc.

9620 Medical Center Drive, Ste 200 Rockville, MD 20850, US Phone: +1-888-267-4436 https://www.origene.com techsupport@origene.com EU: info-de@origene.com CN: techsupport@origene.cn



95% Lobules, 5% Portal Triad; Established cirrhosis

Malignant melanoma, metastatic

Minimum Stage Grouping:

IV

T (Extent of Primary

Tumor):

TX

N (Lymph node

NX

metastasis):

M1c

M (Distant metastasis): Diagnostic Test Results:

HMB45 melanoma antigen ~ GP100! by IHC, Positive; S100 protein, Positive

Storage:

Store frozen tissue sections at -80°C.

Stability:

All frozen tissue sections are stable for 1 year from date of purchase if stored at -80°C

without repeated freeze/thaws.

## **Product images:**



4x Image



20x Image