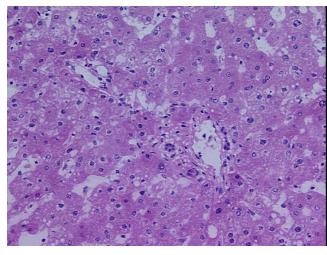

Malignant melanoma, metastatic

95% Lobules, 5% Portal Triad; Established cirrhosis

56 Age: Gender: Male

**Tumor Grade:** Not Reported OriGene Technologies, Inc.

9620 Medical Center Drive, Ste 200 Rockville, MD 20850, US Phone: +1-888-267-4436 https://www.origene.com techsupport@origene.com EU: info-de@origene.com CN: techsupport@origene.cn





Minimum Stage Grouping:

IV

T (Extent of Primary

Tumor):

TX

N (Lymph node

NX

metastasis):

M (Distant metastasis): M1c

Diagnostic Test Results: HMB45 melanoma antigen ~ GP100! by IHC, Positive; S100 protein, Positive

**Storage:** Store frozen tissue sections at -80°C.

Stability: All frozen tissue sections are stable for 1 year from date of purchase if stored at -80°C

without repeated freeze/thaws.

## **Product images:**



4x Image



20x Image