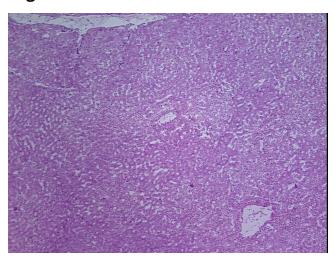

h

report):

Malignant melanoma, metastatic

95% Lobules, 5% Portal Triad; Established cirrhosis

56 Age: Gender: Male

**Tumor Grade:** Not Reported OriGene Technologies, Inc.

9620 Medical Center Drive, Ste 200 Rockville, MD 20850, US Phone: +1-888-267-4436 https://www.origene.com techsupport@origene.com EU: info-de@origene.com CN: techsupport@origene.cn





Minimum Stage Grouping:

IV

T (Extent of Primary

Tumor):

TX

N (Lymph node

NX

metastasis):

M (Distant metastasis): M1c

Diagnostic Test Results: HMB45 melanoma antigen ~ GP100! by IHC, Positive; S100 protein, Positive

**Storage:** Store frozen tissue sections at -80°C.

Stability: All frozen tissue sections are stable for 1 year from date of purchase if stored at -80°C

without repeated freeze/thaws.

## **Product images:**



4x Image



20x Image