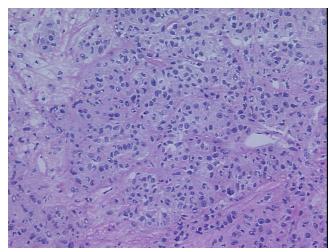

Diagnosis (from

medical center path

report):

Malignant melanoma, metastatic

**Age:** 56

Gender: Male

Tumor Grade: Not Reported

Minimum Stage IV

Grouping:

**OriGene Technologies, Inc.** 9620 Medical Center Drive, Ste 200

CN: techsupport@origene.cn

Rockville, MD 20850, US Phone: +1-888-267-4436 https://www.origene.com techsupport@origene.com EU: info-de@origene.com



T (Extent of Primary

Tumor):

TX

N (Lymph node

metastasis):

NX

M (Distant metastasis): M1c

Diagnostic Test Results: HMB45 melanoma antigen ~ GP100! by IHC, Positive; S100 protein, Positive

**Storage:** Store frozen tissue sections at -80°C.

Stability: All frozen tissue sections are stable for 1 year from date of purchase if stored at -80°C

without repeated freeze/thaws.

## **Product images:**



4x Image



20x Image