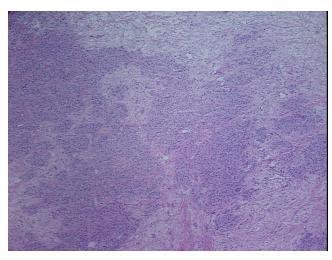

rosis:

CASE Diagnosis (from

medical center path

report):

Malignant melanoma, metastatic

**Age:** 56

Gender: Male

Tumor Grade: Not Reported

Minimum Stage IV

Grouping:

**OriGene Technologies, Inc.** 9620 Medical Center Drive, Ste 200

CN: techsupport@origene.cn

Rockville, MD 20850, US Phone: +1-888-267-4436 https://www.origene.com techsupport@origene.com EU: info-de@origene.com



T (Extent of Primary

Tumor):

TX

N (Lymph node

metastasis):

NX

M (Distant metastasis): M1c

Diagnostic Test Results: HMB45 melanoma antigen ~ GP100! by IHC, Positive; S100 protein, Positive

**Storage:** Store frozen tissue sections at -80°C.

Stability: All frozen tissue sections are stable for 1 year from date of purchase if stored at -80°C

without repeated freeze/thaws.

## **Product images:**



4x Image



20x Image