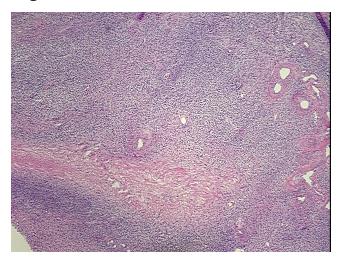

## **Product images:**

4x Image

20x Image

Appearance:

Sample Diagnosis (from Pathology Verification):

Atrophy of tissue

Normal: 0%

Lesional: 100%

Tumor: 0%

Tumor Hypo/Acellular 0%

Tumor Hypo/Acellular Stroma: