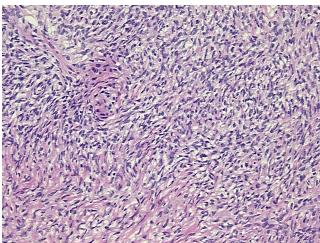

## **Product images:**

4x Image

20x Image

Appearance:

Sample Diagnosis (from Pathology Verification):

Atrophy of tissue

Normal: 0%

Lesional: 100%

Tumor: 0%

Tumor Hypo/Acellular 0%

Tumor Hypo/Acellular Stroma: