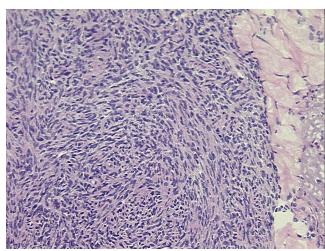

Verification Atrophic ovary

notes from H&E review:

CASE Diagnosis (from medical center path

report):

Cystadenoma of ovary, serous

**Age:** 71

**Gender:** Female

Tumor Grade: Not Reported



**OriGene Technologies, Inc.** 9620 Medical Center Drive, Ste 200

CN: techsupport@origene.cn

Rockville, MD 20850, US Phone: +1-888-267-4436 https://www.origene.com techsupport@origene.com EU: info-de@origene.com



Minimum Stage Grouping:

Not Reported

T (Extent of Primary

Tumor):

Not Reported

N (Lymph node

Not Reported

metastasis):

Not Reported

M (Distant metastasis): Storage:

Store frozen tissue sections at -80°C.

Stability:

All frozen tissue sections are stable for 1 year from date of purchase if stored at -80°C

without repeated freeze/thaws.

## **Product images:**



4x Image



20x Image