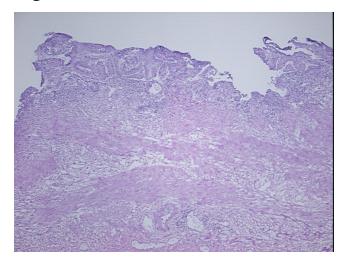

## **Product images:**

4x Image

20x Image

Appearance:

Sample Diagnosis (from Pathology Verification):

Cholecystitis, chronic

0% Normal: Lesional: 100%

0% Tumor: Tumor Hypo/Acellular 0%

Stroma:

**Tumor Hypercellular** 

Stroma: