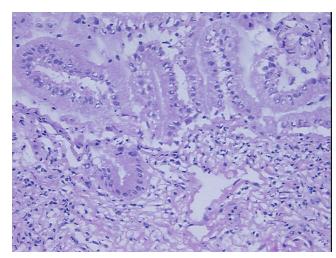

## **Product images:**

4x Image

20x Image

Appearance:

Sample Diagnosis (from Pathology Verification):

Cholecystitis, chronic

0% Normal: Lesional: 100%

0% Tumor: Tumor Hypo/Acellular 0%

Stroma:

**Tumor Hypercellular** 

Stroma: