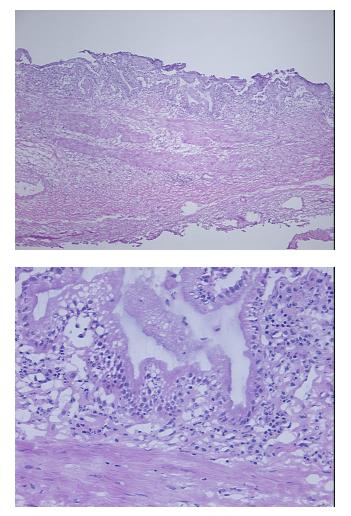

#### **Product data:**

**Product Type: Frozen Sections Disease State:** Other Disease Gallbladder Disease **Diagnosis Category:** Tissue: Gallbladder Frozen Sample ID: FR000012F4 Case ID: CU000000530 **Tissue of Origin:** Gallbladder Gallbladder Site of Finding: Appearance: 1 Sample Diagnosis (from Cholecystitis, chronic Pathology Verification): 0% Normal: Lesional: 100% 0% Tumor: Tumor Hypo/Acellular 0% Stroma: **Tumor Hypercellular** 0% Stroma: Necrosis: 0% **Pathology Verification** 30% mucosa, 30% muscle, 40% adventitia notes from H&E review: Fibrosis CASE Diagnosis (from medical center path report): 76 Age: Gender: Male Store frozen tissue sections at -80°C. Storage:

## **Product images:**

4x Image

20x Image

This product is to be used for laboratory only. Not for diagnostic or therapeutic use. ©2022 OriGene Technologies, Inc., 9620 Medical Center Drive, Ste 200, Rockville, MD 20850, US