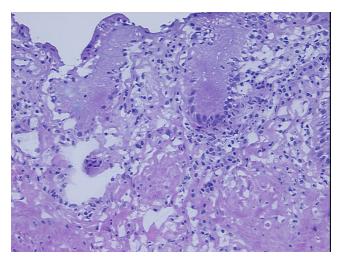

## **Product images:**

4x Image

20x Image

Site of Finding: Gallbladder

Appearance: L

Sample Diagnosis (from Pathology Verification):

Cholecystitis, chronic

Normal: 0%

Lesional: 100%

Tumor: 0%

Tumor Hypo/Acellular