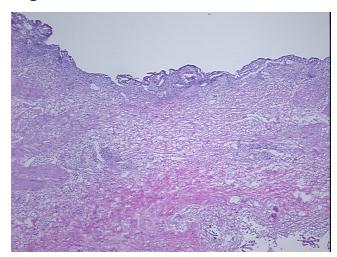

## **Product images:**

4x Image

20x Image

Site of Finding: Gallbladder

Appearance: L

Sample Diagnosis (from Pathology Verification):

Cholecystitis, chronic

Normal: 0%

Lesional: 100%

Tumor: 0%

Tumor Hypo/Acellular