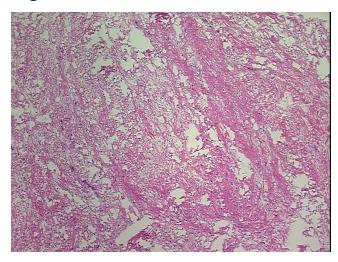

al: 0%

Tumor: 80%

Tumor Hypo/Acellular

Stroma:

Tumor Hypercellular 20%

0%

Stroma:

Necrosis: 0%

CASE Diagnosis (from

medical center path

report):

Lipoma, spindle cell

**Age:** 51

Gender: Male

Tumor Grade: Not Reported

T (Extent of Primary Not Reported

Tumor):

**OriGene Technologies, Inc.** 9620 Medical Center Drive, Ste 200

CN: techsupport@origene.cn

Rockville, MD 20850, US Phone: +1-888-267-4436 https://www.origene.com techsupport@origene.com EU: info-de@origene.com



### Frozen Tissue Sections, Adipose tissue - CS601608

N (Lymph node metastasis):

Not Reported

**Storage:** Store frozen tissue sections at -80°C.

Stability: All frozen tissue sections are stable for 1 year from date of purchase if stored at -80°C

without repeated freeze/thaws.

# **Product images:**



4x Image



20x Image