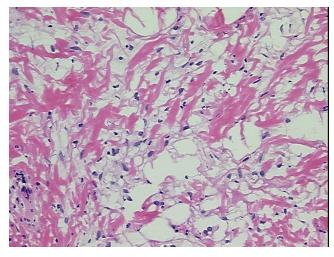

r: 80%

Tumor Hypo/Acellular

Stroma:

Tumor Hypercellular 20%

0%

Stroma:

Necrosis: 0%

CASE Diagnosis (from

medical center path

report):

Lipoma, spindle cell

**Age:** 51

Gender: Male

Tumor Grade: Not Reported

T (Extent of Primary Not Reported

Tumor):

**OriGene Technologies, Inc.** 9620 Medical Center Drive, Ste 200

CN: techsupport@origene.cn

Rockville, MD 20850, US Phone: +1-888-267-4436 https://www.origene.com techsupport@origene.com EU: info-de@origene.com



### Frozen Tissue Sections, Adipose tissue - CS601608

N (Lymph node metastasis):

Not Reported

**Storage:** Store frozen tissue sections at -80°C.

Stability: All frozen tissue sections are stable for 1 year from date of purchase if stored at -80°C

without repeated freeze/thaws.

# **Product images:**



4x Image



20x Image