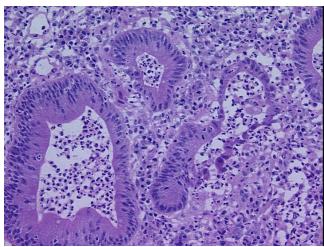

## **Product images:**

4x Image

20x Image

100% Mucosa; Active colitis with crypt abscesses; Multiple submucosal lymphoid aggregates

Stability:

All frozen tissue sections are stable for 1 year from date of purchase if stored at -80°C without repeated freeze/thaws.