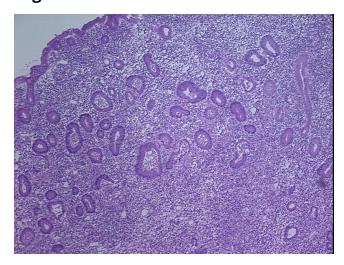

## **Product images:**

4x Image

20x Image

100% Mucosa; Active colitis with crypt abscesses; Multiple submucosal lymphoid aggregates

Stability:

All frozen tissue sections are stable for 1 year from date of purchase if stored at -80°C without repeated freeze/thaws.