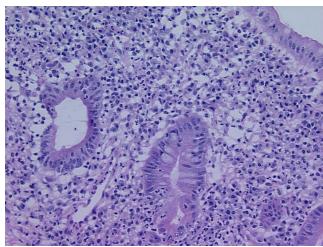

## **Product images:**

4x Image

20x Image

**Tumor Hypercellular** 

Stroma:

0%

Necrosis: 0%

Pathology Verification notes from H&E review:

25% Mucosa, 75% Submucosa and Muscle; Active colitis with crypt abscesses; Multiple

submucosal lymphoid aggregates