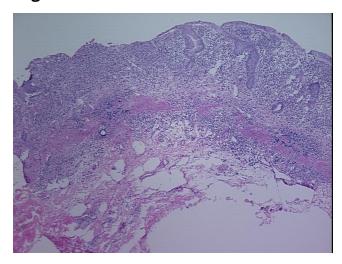

## **Product images:**

4x Image

20x Image

Appearance: L

Sample Diagnosis (from Pathology Verification):

Colitis, chronic active

Normal: 0% Lesional: 100%

Tumor: 0%

Tumor Hypo/Acellular

Stroma:

0%

**Tumor Hypercellular** 

Stroma:

0%

Necrosis: 0%

Pathology Verification notes from H&E review:

25% Mucosa, 75% Submucosa and Muscle; Active colitis with crypt abscesses; Multiple

submucosal lymphoid aggregates