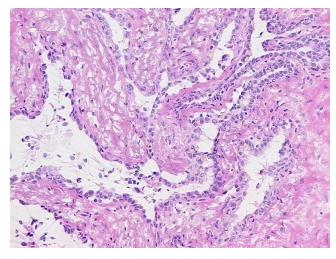

ellular

Stroma:

0%

**Tumor Hypercellular** 

Stroma:

0%

0%

**Necrosis:** 

**CASE Diagnosis (from** medical center path

report):

Adenocarcinoma of prostate

66 Age: Gender: Male

**Tumor Grade:** AICC GX: Grade cannot be assessed

Minimum Stage Ш

Grouping:

OriGene Technologies, Inc. 9620 Medical Center Drive, Ste 200

Rockville, MD 20850, US Phone: +1-888-267-4436 https://www.origene.com techsupport@origene.com

EU: info-de@origene.com CN: techsupport@origene.cn



T (Extent of Primary

Tumor):

T2a

N (Lymph node

NX

metastasis):

M (Distant metastasis): MX

**Storage:** Store frozen tissue sections at -80°C.

Stability: All frozen tissue sections are stable for 1 year from date of purchase if stored at -80°C

without repeated freeze/thaws.

## **Product images:**



4x Image



20x Image