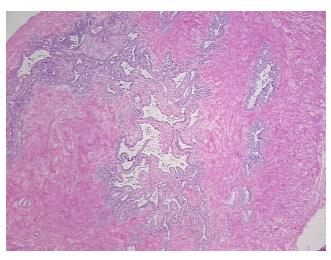

umor Hypo/Acellular

Stroma:

0%

**Tumor Hypercellular** 

Stroma:

0%

0%

**Necrosis:** 

**CASE Diagnosis (from** medical center path

report):

Adenocarcinoma of prostate

66 Age: Gender: Male

**Tumor Grade:** AICC GX: Grade cannot be assessed

Minimum Stage Ш

Grouping:

OriGene Technologies, Inc. 9620 Medical Center Drive, Ste 200

Rockville, MD 20850, US Phone: +1-888-267-4436 https://www.origene.com techsupport@origene.com

EU: info-de@origene.com CN: techsupport@origene.cn



T (Extent of Primary

Tumor):

T2a

N (Lymph node

NX

metastasis):

M (Distant metastasis): MX

**Storage:** Store frozen tissue sections at -80°C.

Stability: All frozen tissue sections are stable for 1 year from date of purchase if stored at -80°C

without repeated freeze/thaws.

## **Product images:**



4x Image



20x Image