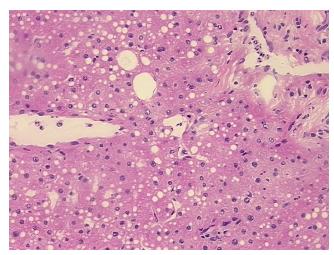

logy Verification):

Fatty changes to liver

Normal: 90% Lesional: 10% 0% Tumor: 0%

Tumor Hypo/Acellular

Stroma:

**Tumor Hypercellular** 0%

Stroma:

0% **Necrosis:** 

**Pathology Verification** 

notes from H&E review:

**CASE Diagnosis (from** Hematoma

medical center path

report):

61 Age:

Gender: **Female** 

Store frozen tissue sections at -80°C. Storage:

OriGene Technologies, Inc.

9620 Medical Center Drive, Ste 200 Rockville, MD 20850, US Phone: +1-888-267-4436 https://www.origene.com techsupport@origene.com EU: info-de@origene.com CN: techsupport@origene.cn



Non Tumor Structures: 95% Lobules, 5% Triads



Stability:

All frozen tissue sections are stable for 1 year from date of purchase if stored at -80°C without repeated freeze/thaws.

## **Product images:**



4x Image



20x Image