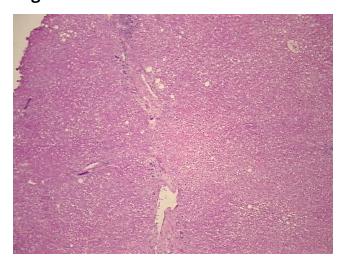

(from

Pathology Verification):

Fatty changes to liver

Normal: 90% Lesional: 10% 0% Tumor: 0%

Tumor Hypo/Acellular

Stroma:

**Tumor Hypercellular** 0%

Stroma:

0% **Necrosis:** 

**Pathology Verification** 

notes from H&E review:

**CASE Diagnosis (from** Hematoma

medical center path

report):

61 Age:

Gender: **Female** 

Store frozen tissue sections at -80°C. Storage:

OriGene Technologies, Inc.

9620 Medical Center Drive, Ste 200 Rockville, MD 20850, US Phone: +1-888-267-4436 https://www.origene.com techsupport@origene.com EU: info-de@origene.com CN: techsupport@origene.cn



Non Tumor Structures: 95% Lobules, 5% Triads



Stability:

All frozen tissue sections are stable for 1 year from date of purchase if stored at -80°C without repeated freeze/thaws.

## **Product images:**



4x Image



20x Image